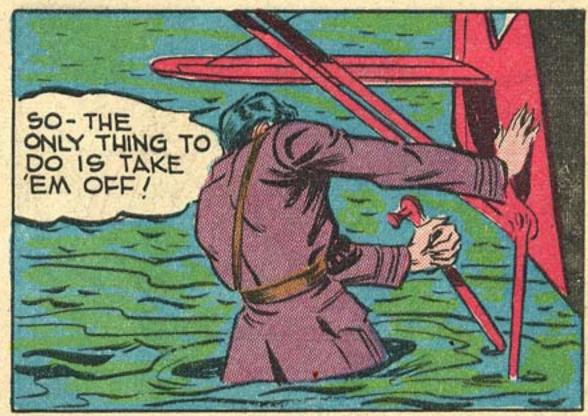

FEET!

LAND OF CALIFORNIA!

TWO ITALIAN SPIES WAY-LAID LOOP LOGAN AND TOGGED HIM - BOUND AND WEIGHTED-INTO THE WATERS OF THE NILE.. BUT LOGAN'S FAITHFUL SERVANT, CLATRA, DOVE TO LIE RESCUE.. NOW, JUST AS THE SPIES ARE ABOUT TO TAKE OFF IN THEIR SEAPLANE, LOOP AND CLATRA APPROACH THROUGH THE WATER!